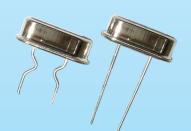

## **LEADCUT - BENDING - BEADING**

of radial wire lead components like Quartz Crystals, Capacitors, LEDs, Silicon Sensors, Radial Resistors, and so on. Our lead-forming-machines EBSOMAT and BURST & ZICK are suitable to have different tools added and offers a variety of leadforming possibilities of said components.

■ **Beading and Bending** of radial components

■ Bending and Lead cut: re-preparation from radial to SMD components

**BURST & ZICK** 

■ **Beading** of radial components

**BURST & ZICK** 

We offer our complete range of Crystals and LEDs to be delivered with formed leads to meet your needs.