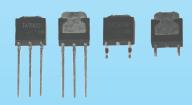

## **LEADCUT - BENDING - BEADING**

of radial wire lead components like Quartz Crystals, Capacitors, LEDs, Silicon Sensors, Radial Resistors, and so on. Our lead-forming-machines EBSOMAT and BURST & ZICK are suitable to have different tools added and offers a variety of leadforming possibilities of said components.

■ **Beading and Bending** of radial components

■ Bending and Lead cut: re-preparation from radial to SMD components

**BURST & ZICK** 

■ **Beading** of radial components

**BURST & ZICK** 

We offer our complete range of Crystals and LEDs to be delivered with formed leads to meet your needs.