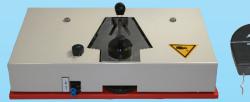

## **LEADCUT - BENDING - BEADING**

of radial wire lead components like Quartz Crystals, Capacitors, LEDs, Silicon Sensors, Radial Resistors, and so on. Our lead-forming-machines EBSOMAT and BURST & ZICK are suitable to have different tools added and offers a variety of leadforming possibilities of said components.

■ **Beading and Bending** of radial components

■ Bending and Lead cut: re-preparation from radial to SMD components

**BURST & ZICK** 

■ **Beading** of radial components

**BURST & ZICK** 

We offer our complete range of Crystals and LEDs to be delivered with formed leads to meet your needs.